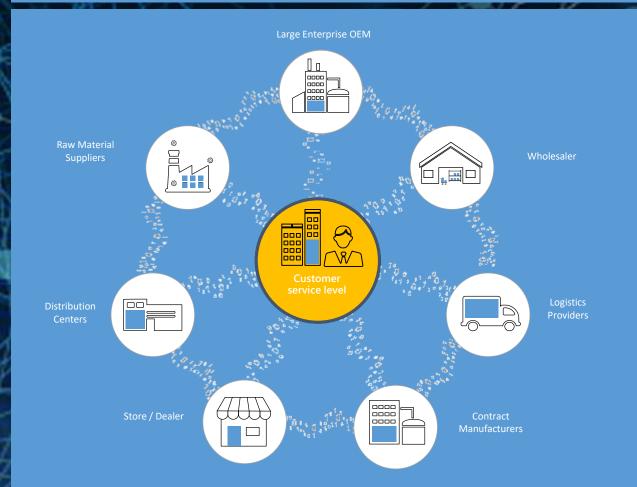

# Demand, Inventory and Supply planning in a nutshell:

# To take hundreds, thousands, Millions

of **micro-decisions** based on:

Billions data

Every Day

Mastering the Supply Chain Complexity with Advanced Data Driven Forecasting based on Machine Learning, Inventory Planning and Supply Chain Optimization taking the vast majority of the day-by-day micro-decisions that the planners have to take in order to guarantee the product availability to their customers.