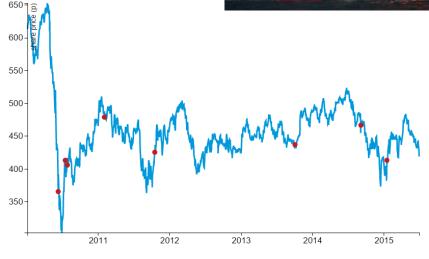

## Spill Spend

Under Thursday's ruling BP faces up to \$18 billion in Clean Water Act penalties.

BP so far had set aside \$3.5 billion.

#### Amount BP has spent/set aside, in billions

| Litigation and settlement costs | \$25.87  |
|---------------------------------|----------|
| Spill response costs            | \$14.30  |
| Clean Water Act penalties       | \$3.51   |
| Environmental costs             | \$3.03   |
| Other Costs                     | \$1.94   |
|                                 | \$48.65  |
| Recoveries                      | (\$5.68) |
| TOTAL                           | \$42.97  |