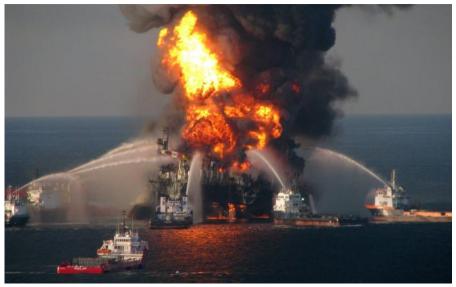

## Spill Spend

Under Thursday's ruling BP faces up to \$18 billion in Clean Water Act penalties.

BP so far had set aside \$3.5 billion.