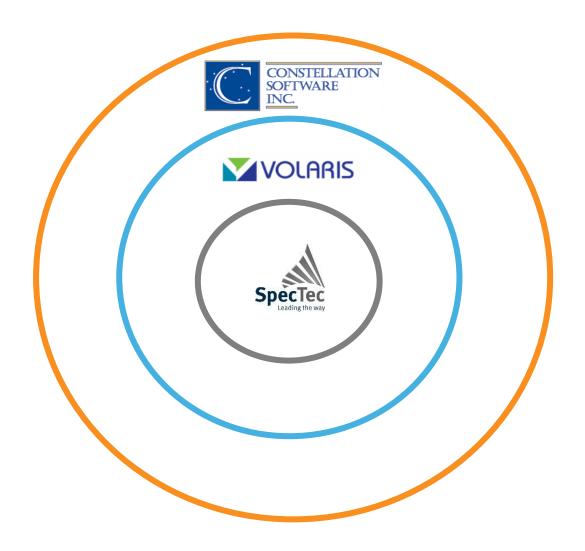

## Who are We?

### **SpecTec**

• Number of Employee: 266

• Revenue: USD 31M

#### **Volaris**

• Revenue: 1,6 B

#### **Constellation**

• 85,000 customers in over 100 countries

• Revenue: USD 1,8 B